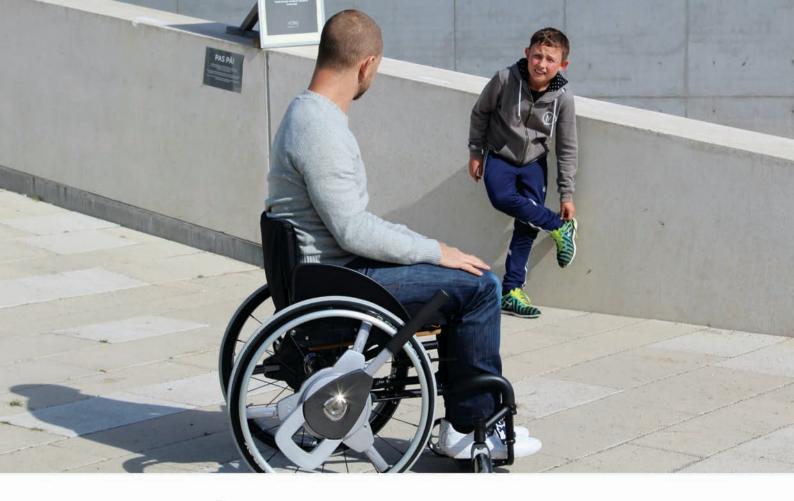

## NuDrive Air - Stay Active

Nudrive Air Wheelchair Propulsion Lever System is an incredible aid for you, who wish to remain active in your wheelchair, but find it difficult to overcome the inclines in your surroundings. With NuDrive Air you have 50% extra power and you keep your muscles active. As an extra benefit you have in-build brakes, and you even keep your hands dry and clean holding on to the levers instead of the wheelchair rims.

Clinical evidence clearly indicates that with the NuDrive Air you can prevent yourself from having wrist- or shoulder injuries derived from many years of normal propulsion in your wheelchair. NuDrive Air is also well-suited for therapy of such injuries.

Using NuDrive Air your body postural alignment will even improve, providing increased lung ventilation and longer endurance.