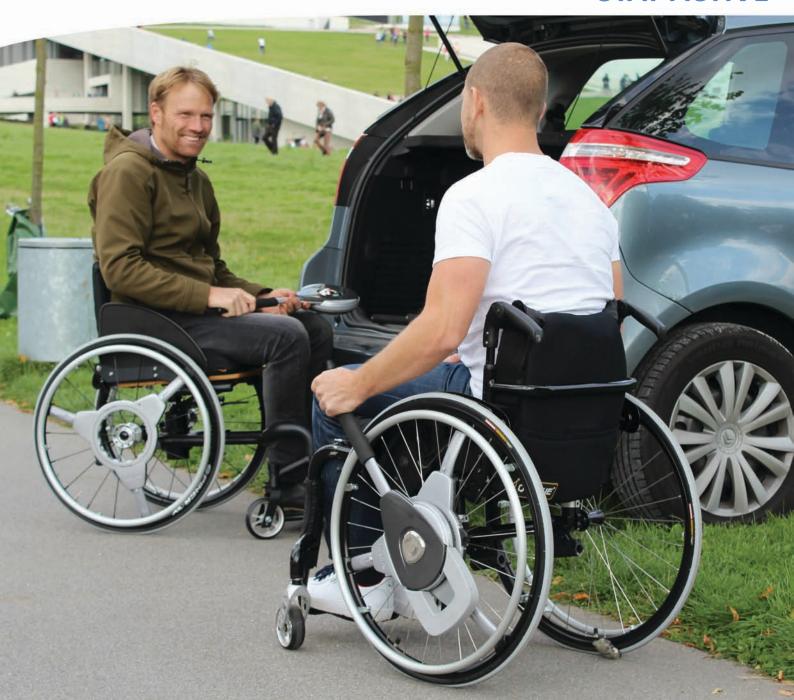

## **STAY ACTIVE**

"With NuDrive Air it is easy to stay active with my friends and family. I have more power to overcome inclines and distances on my own, and that is important to me. NuDrive Air has given me more freedom."

- Jacob Dahl, Paraplegic

## NuDrive Air - Stay Active

Nudrive Air Wheelchair Propulsion Lever System is an incredible aid for you, who wish to remain active in your wheelchair, but find it difficult to overcome the inclines in your surroundings. With NuDrive Air you have 50% extra power and you keep your muscles active. As an extra benefit you have in-build brakes, and you even keep your hands dry and clean holding on to the levers instead of the wheelchair rims.